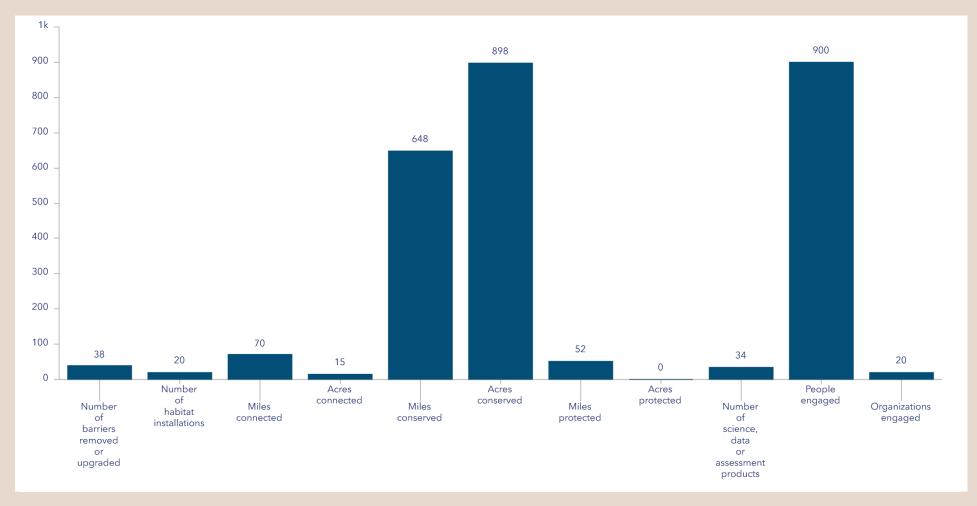

|
| •                                           | Project Details                                                                                                                                                                                                                                                                                                                                                                                                                                 |







## Project Tracking System Updates

#### FY 24 Unfunded Projects

- Approximately 36projects (still pending)
- Unfunded projects have been vetted by FHP, NFHP Board and USFWS.
- What is the best way to share "unfunded" list with you?



#### **Needed funding for ~36 unfunded projects**



#### FY 25 Proposed Project Review

 FHP's enter their proposed projects into the database

Board review team uses "Dashboard" to review projects for ACE Act/NFHP Criteria



#### Conservation Stewardship Atlas



## Next Steps

- Public facing dashboard
  - Create AFWA region filter
- Update status of FY24 projects (coming soon)
- ----- FHP review and improvements of all projects in database
- Continue to build efficiencies with USFWS reporting (Ecoshphere, aka FIS)
- Submitted 2 presentations for AFS
  - FHP Partnership Session
  - USGS Commission Partnership Session

### Questions?

Kate: ksherman@psmfc.org
Daniel: dwieferich@usgs.gov
Gary: gwhelan1957@gmail.com