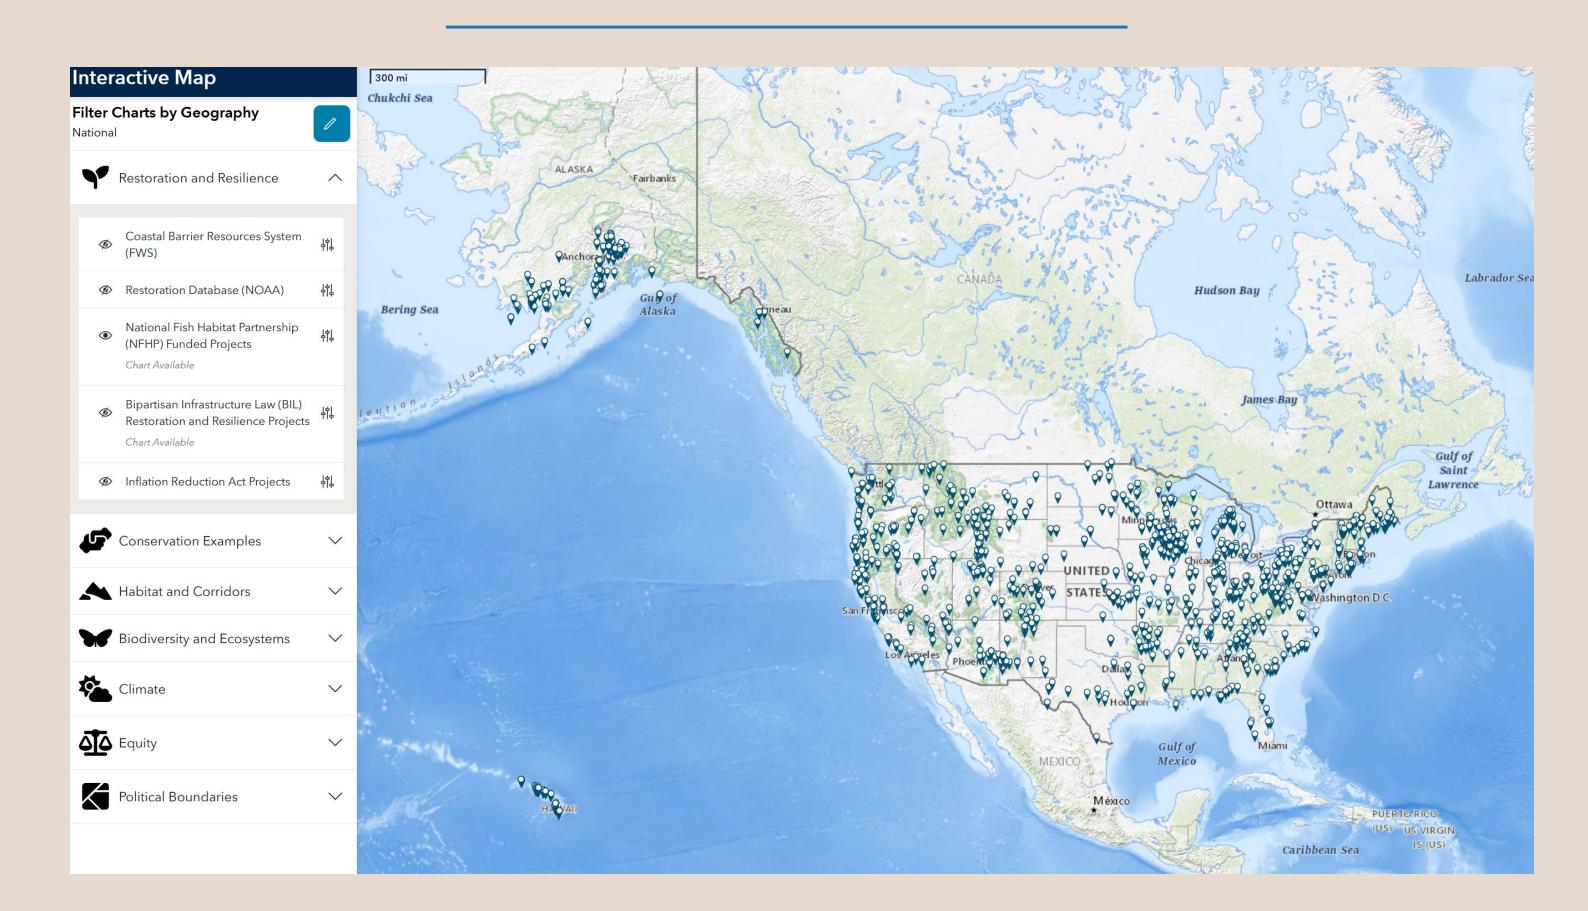

|







## Project Tracking System Updates

#### FY 24 Unfunded Projects

- Approximately 36projects (still pending)
- Unfunded projects have been vetted by FHP, NFHP Board and USFWS.
- What is the best way to share "unfunded" list with you?



#### **Needed funding for ~36 unfunded projects**



#### FY 25 Proposed Project Review

 FHP's enter their proposed projects into the database

Board review team uses "Dashboard" to review projects for ACE Act/NFHP Criteria



#### Conservation Stewardship Atlas



## Next Steps

- Public facing dashboard
  - Create AFWA region filter
- Update status of FY24 projects (coming soon)
- ----- FHP review and improvements of all projects in database
- Continue to build efficiencies with USFWS reporting (Ecoshphere, aka FIS)
- Submitted 2 presentations for AFS
  - FHP Partnership Session
  - USGS Commission Partnership Session

### Questions?

Kate: ksherman@psmfc.org
Daniel: dwieferich@usgs.gov
Gary: gwhelan1957@gmail.com