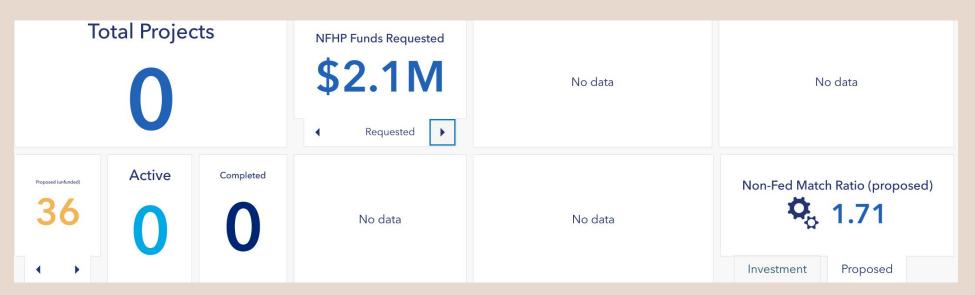

#### FY 24 Unfunded Projects

- Approximately 36projects (still pending)
- Unfunded projects have been vetted by FHP, NFHP Board and USFWS.
- What is the best way to share "unfunded" list with you?

#### **Needed funding for ~36 unfunded projects**