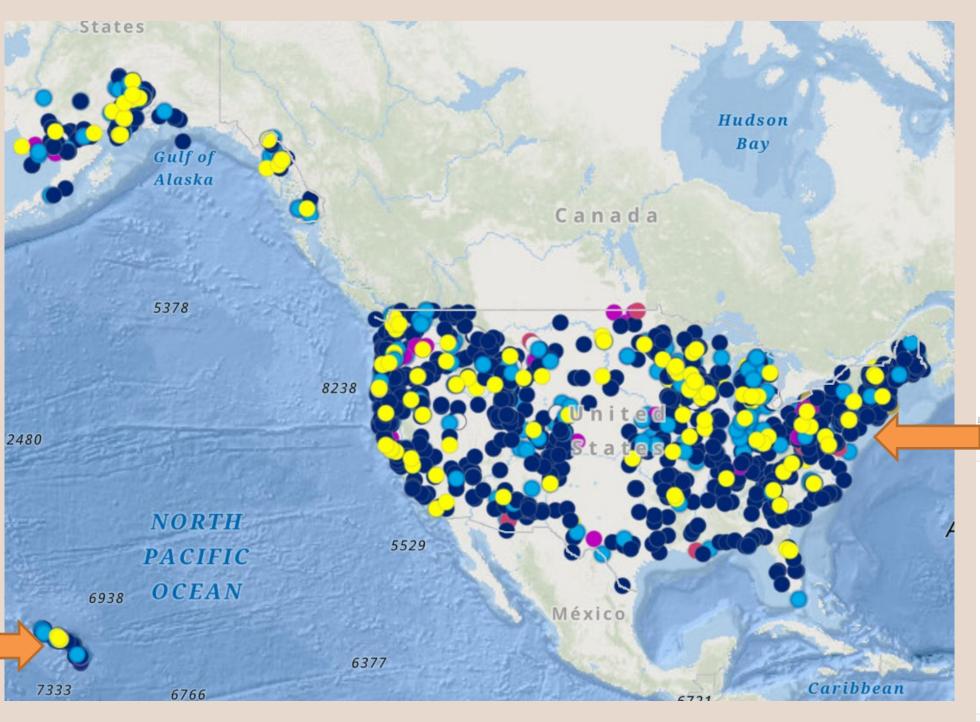

|
| •                                           | Project Details                                                                                                                                                                                                                                                                                                                                                                                                                                 |







## Project Tracking System Updates

#### FY 24 Unfunded Projects

- Approximately 36projects (still pending)
- Unfunded projects have been vetted by FHP, NFHP Board and USFWS.
- What is the best way to share "unfunded" list with you?



#### **Needed funding for ~36 unfunded projects**



#### FY 25 Proposed Project Review

 FHP's enter their proposed projects into the database

Board review team uses "Dashboard" to review projects for ACE Act/NFHP Criteria



#### Conservation Stewardship Atlas



## Next Steps

- Public facing dashboard
  - Create AFWA region filter
- Update status of FY24 projects (coming soon)
- ----- FHP review and improvements of all projects in database
- Continue to build efficiencies with USFWS reporting (Ecoshphere, aka FIS)
- Submitted 2 presentations for AF