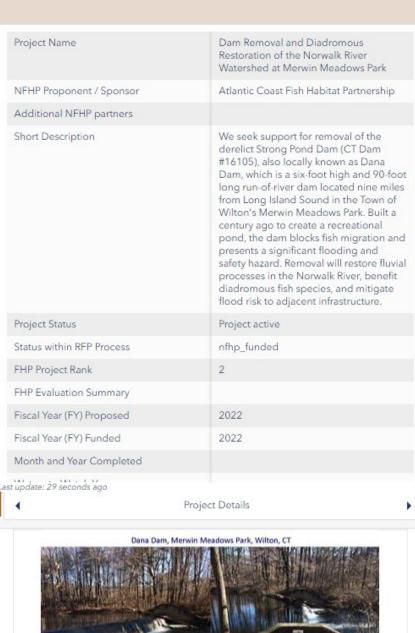

# SISH HABITAT PARTNERSHIP

NFHP Database Update

FISHHABITAT.ORG

| Project Name                                | Create Critical Reef Habitat and<br>Outreach to Fishing Community on<br>Impact                                                                                                                                                                                                                                                                                                                                                                  |
|---------------------------------------------|-------------------------------------------------------------------------------------------------------------------------------------------------------------------------------------------------------------------------------------------------------------------------------------------------------------------------------------------------------------------------------------------------------------------------------------------------|
| NFHP Proponent / Sponsor                    | National Fish Habitat Partnership Board                                                                                                                                                                                                                                                                                                                                                                                                         |
| Additional NFHP partners                    | hfhp                                                                                                                                                                                                                                                                                                                                                                                                                                            |
| Short Description                           | To address loss of coral habitat, Kuleana Coral Reefs (KCR) carried out coral restoration and experiential education on the West Coast of Oahu in conjunction with the community and government partnerships. Deliverables for the project include 200 coral fragments, 20 Coral Modules (small artificial reef structures), restoration of 40 dislodged mature coral colonies, and 2 experiential education events with the fishing community. |
| Project Status                              | Project active                                                                                                                                                                                                                                                                                                                                                                                                                                  |
| Status within RFP Process                   | nfhp_funded_other                                                                                                                                                                                                                                                                                                                                                                                                                               |
| FHP Project Rank                            |                                                                                                                                                                                                                                                                                                                                                                                                                                                 |
| FHP Evaluation Summary                      |                                                                                                                                                                                                                                                                                                                                                                                                                                                 |
| Fiscal Year (FY) Proposed                   | 2022                                                                                                                                                                                                                                                                                                                                                                                                                                            |
| Fiscal Year (FY) Funded                     | 2022                                                                                                                                                                                                                                                                                                                                                                                                                                            |
| Month and Year Completed                    |                                                                                                                                                                                                                                                                                                                                                                                                                                                 |
| Waters to Watch Year                        |                                                                                                                                                                                                                                                                                                                                                                                                                                                 |
| Project Category<br>st update: 1 minute ago | On the ground (angingering                                                                                                                                                                                                                                                                                                                                                                                                                      |
| •                                           | Project Details                                                                                                                                                                                                                                                                                                                                                                                                                                 |