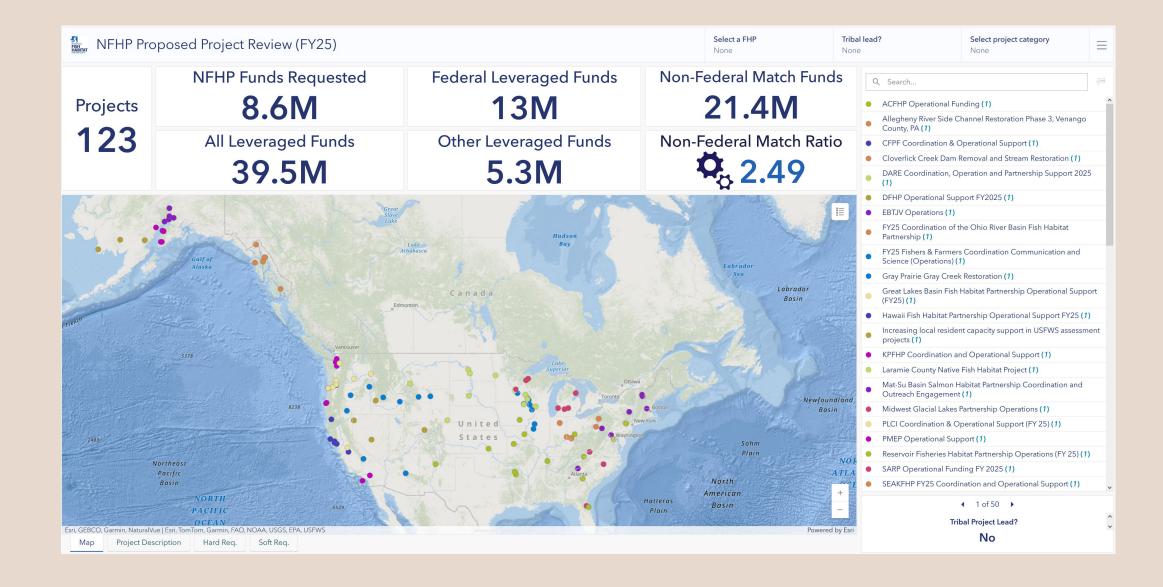

#### FY 25 Proposed Project Review

 FHP's enter their proposed projects into the database

Board review team uses "Dashboard" to review projects for ACE Act/NFHP Criteria